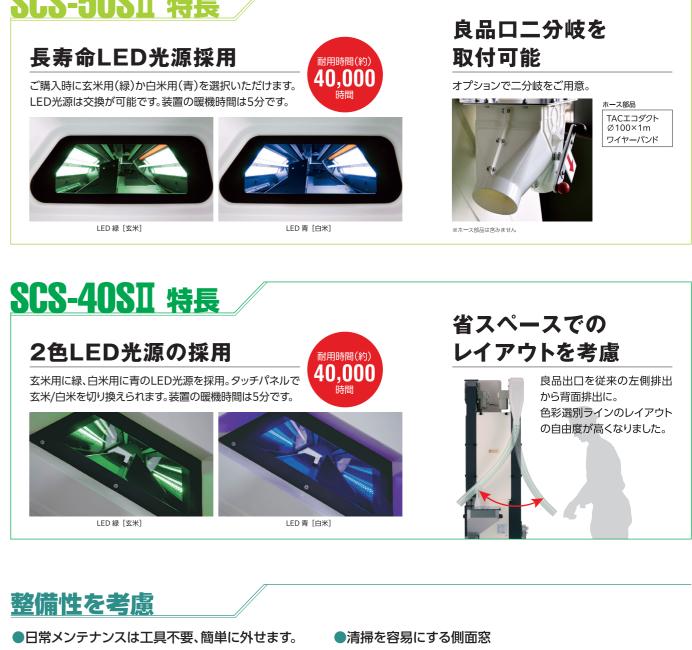

## <u>SCS-50SI 特長</u>

●スクレーパー付きバケットで残粒は極小

SCS-50SI

SCS-40SI

簡単取り外し

簡単取り以

スクレーパー付きバケット

●ウルチ⇒モチの切り替えも容易です。

## 50SII・40SIは 流す 見る 撃つ の基本機能が充実

見る 3台のラインセンサカメラで役割を分担 高精度・高効率選別。 1粒ずつ丁寧に判定。 カメムシ被害粒などの微少な不良も精度良く検出できます。光屈折方式 で透明異物 (ガラスなど) も識別できます。独自の方法でヤケとシラタの

#### で透明異物 (ガラスなど) も識別できます。独自の方法でヤケとシラタの 同時選別が可能となりました。遮光板をつけることにより、ヤケの選別精 度を低減させることなく選別できます。

### メリット 3台のカメラを装備

●前後2台のカメラでカメムシ斑点米、ヤケ等の着色粒を検出
●透過カメラ (3台目) がシラタなどの未熟米を検出
●一回でヤケ・シラタを同時選別

※色彩選別機は食品取扱機器の為、安全性を考慮しオイルフリーコンプレッサとエアドライヤを推奨しています。

色彩選別機には籾摺り後、米選機で屑米を除去してから投入します。 選別後は計量機へ送ります。