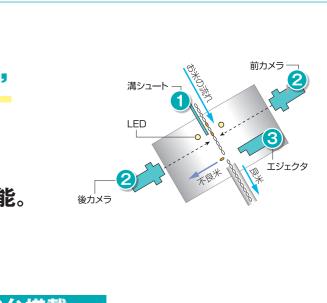

## 1 見る ラインセンサカメラ 2台搭載

小さなカメムシの 被害も見逃さない。

デジタルラインセンサカメラで微妙な色 の差、微少な黒点を見逃しません。

#### 安心の自動流量制御機能 不良混入率10%を超える場合は、自動的 に最適な流量にコントロールする事もで

きます。

● ヤケ打ちモード……黒い不良品を取る。 ● シラタ打ちモード…光を通さない不良品を取る。 ウルチ打ちモード…もち米のうるち米を取る。