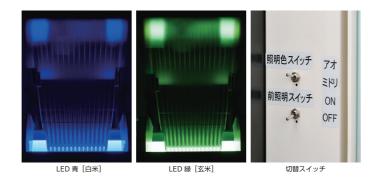

## 白米も玄米も"すぐに" 選別できます。

- ▶ 暖機時間は、わずか1分。(従来の10分の1(当社比))
- ▶白米と玄米の選別切替がワンタッチ
- LED光源を採用。寿命は約40,000時間

電 源 三相200V 0.4Kw

空気出口 G1/4 ×1(オス)

電 源 100V 50Hz 0.2Kw

60Hz 0.21Kw

オイルフリーコンプレッサーTWP04とエアー ドライヤーSA-3Nご利用時に必要なエア 配管部材のセットです。