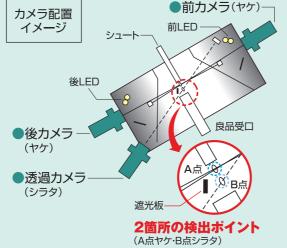

## 50SII・40SIは 流す 見る 撃つ の基本機能が充実

見る 3台のラインセンサカメラで役割を分担 高精度・高効率選別。 1粒ずつ丁寧に判定。 カメムシ被害粒などの微少な不良も精度良く検出できます。光屈折方式 で透明異物 (ガラスなど) も識別できます。独自の方法でヤケとシラタの

#### で透明異物 (ガラスなど) も識別できます。独自の方法でヤケとシラタの 同時選別が可能となりました。遮光板をつけることにより、ヤケの選別精 度を低減させることなく選別できます。

### メリット 3台のカメラを装備

●前後2台のカメラでカメムシ斑点米、ヤケ等の着色粒を検出
●透過カメラ (3台目) がシラタなどの未熟米を検出
●一回でヤケ・シラタを同時選別

※色彩選別機は食品取扱機器の為、安全性を考慮しオイルフリーコンプレッサとエアドライヤを推奨しています。

色彩選別機には籾摺り後、米選機で屑米を除去してから投入します。 選別後は計量機へ送ります。