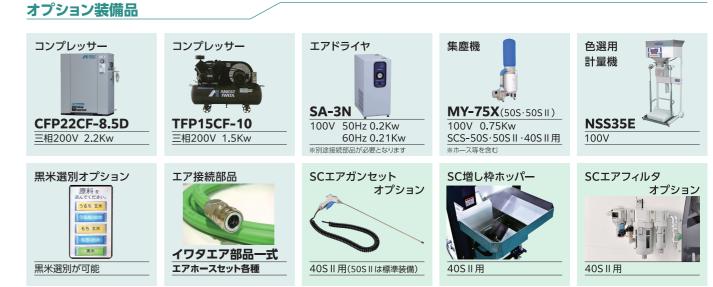

#### 付帯設備のコスト削減

オプション装備品

電 源 100V 0.4Kw

空気出口 G1/4 ×1(オス)

エア消費量18ℓ/分(従来比65%減)と大幅削減 0.5馬力コンプレッサーで対応可能となりました

## 白米も玄米も"すぐに" 選別できます。

- ▶ 暖機時間は、わずか1分。(従来の10分の1(当社比))
- ▶白米と玄米の選別切替がワンタッチ
- LED光源を採用。寿命は約40,000時間

電 源 三相200V 0.4Kw

空気出口 G1/4 ×1(オス)

電 源 100V 50Hz 0.2Kw

60Hz 0.21Kw

オイルフリーコンプレッサーTWP04とエアー ドライヤーSA-3Nご利用時に必要なエア 配管部材のセットです。