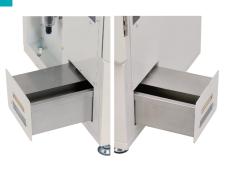

メーカー標準小売価格(税込) 1,427,800円 バックグランド自動調整 自動流量調整 長寿命LED光源 ガラス対応 メンテナンス工具不要 白米·玄米簡単切替

## 白米も玄米も"すぐに" 選別できます。

- ▶ 暖機時間は、わずか1分。(従来の10分の1(当社比))
- ▶白米と玄米の選別切替がワンタッチ
- LED光源を採用。寿命は約40,000時間





電 源 三相200V 0.4Kw

空気出口 G1/4 ×1(オス)

電 源 100V 50Hz 0.2Kw

60Hz 0.21Kw

オイルフリーコンプレッサーTWP04とエアー ドライヤーSA-3Nご利用時に必要なエア 配管部材のセットです。

## <u>SCS-7SI 特長</u>

## 白米も玄米も"キレイに" 選別します。

不良混入率10%まで 最大処理量(200kg/時)で選別可能。

## 1 見る ラインセンサカメラ 2台搭載

小さなカメムシの 被害も見逃さない。



デジタルラインセンサカメラで微妙な色 の差、微少な黒点を見逃しません。







#### 安心の自動流量制御機能 不良混入率10%を超える場合は、自動的 に最適な流量にコントロールする事もで

きます。

● ヤケ打ちモード……黒い不良品を取る。 ● シラタ打ちモード…光を通さない不良品を取る。 ウルチ打ちモード…もち米のうるち米を取る。

## 3 便利 いつでもすぐに使える

あつかいやすい 便利な機能

#### 移動用手摺 キャスター付きで移動もラクラク。 手摺を持って簡単に動かせます。









お米に混入している異物に合わせて モードを設定し、不良米を取り除きます。



### 不良品受け箱

選別した不良品は内蔵 の受け箱で回収。受け 箱の取り出しは左右ど ちらからでも可能です。