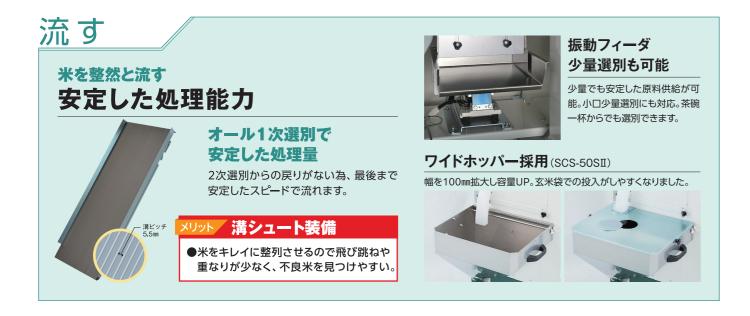

## 50SII・40SIは 流す 見る 撃つ の基本機能が充実

見る 3台のラインセンサカメラで役割を分担 高精度・高効率選別。 1粒ずつ丁寧に判定。 カメムシ被害粒などの微少な不良も精度良く検出できます。光屈折方式 で透明異物 (ガラスなど) も識別できます。独自の方法でヤケとシラタの

#### で透明異物 (ガラスなど) も識別できます。独自の方法でヤケとシラタの 同時選別が可能となりました。遮光板をつけることにより、ヤケの選別精 度を低減させることなく選別できます。

### メリット 3台のカメラを装備

●前後2台のカメラでカメムシ斑点米、ヤケ等の着色粒を検出
●透過カメラ (3台目) がシラタなどの未熟米を検出
●一回でヤケ・シラタを同時選別

※色彩選別機は食品取扱機器の為、安全性を考慮しオイルフリーコンプレッサとエアドライヤを推奨しています。

色彩選別機には籾摺り後、米選機で屑米を除去してから投入します。 選別後は計量機へ送ります。