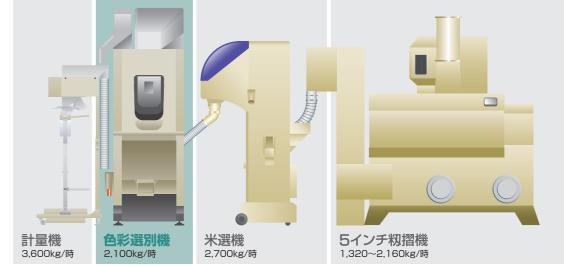

### メリット 3台のカメラを装備

●前後2台のカメラでカメムシ斑点米、ヤケ等の着色粒を検出
●透過カメラ (3台目) がシラタなどの未熟米を検出
●一回でヤケ・シラタを同時選別

※色彩選別機は食品取扱機器の為、安全性を考慮しオイルフリーコンプレッサとエアドライヤを推奨しています。

色彩選別機には籾摺り後、米選機で屑米を除去してから投入します。 選別後は計量機へ送ります。