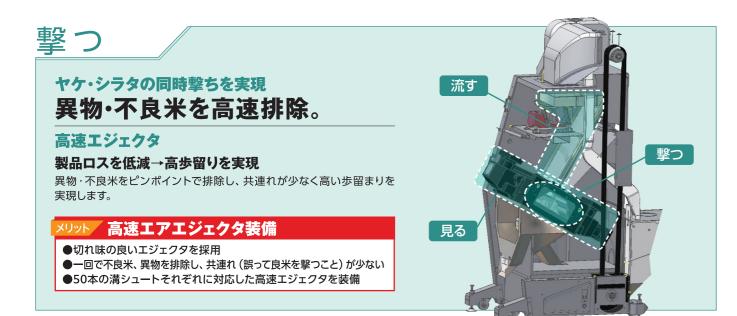

## 50SII・40SIは 流す 見る 撃つ の基本機能が充実

見る 3台のラインセンサカメラで役割を分担 高精度・高効率選別。 1粒ずつ丁寧に判定。 カメムシ被害粒などの微少な不良も精度良く検出できます。光屈折方式 で透明異物 (ガラスなど) も識別できます。独自の方法でヤケとシラタの

#### で透明異物 (ガラスなど) も識別できます。独自の方法でヤケとシラタの 同時選別が可能となりました。遮光板をつけることにより、ヤケの選別精 度を低減させることなく選別できます。