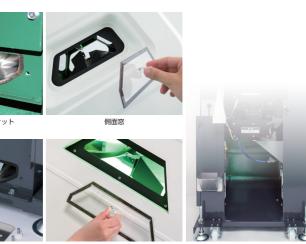

#### 付帯設備のコスト削減

オプション装備品

電 源 100V 0.4Kw

空気出口 G1/4 ×1(オス)

エア消費量18ℓ/分(従来比65%減)と大幅削減 0.5馬力コンプレッサーで対応可能となりました

### 不良品受け箱

選別した不良品は内蔵 の受け箱で回収。受け 箱の取り出しは左右ど ちらからでも可能です。