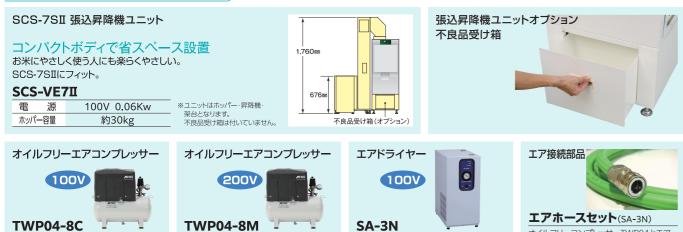

#### 付帯設備のコスト削減

オプション装備品

電 源 100V 0.4Kw

空気出口 G1/4 ×1(オス)

エア消費量18ℓ/分(従来比65%減)と大幅削減 0.5馬力コンプレッサーで対応可能となりました

### 不良品受け箱

選別した不良品は内蔵 の受け箱で回収。受け 箱の取り出しは左右ど ちらからでも可能です。