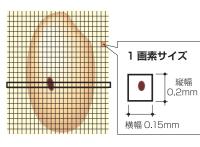

×1(オス)

エア消費量18ℓ/分(従来比65%減)と大幅削減 0.5馬力コンプレッサーで対応可能となりました

## **処理能**力 SCS-7SI 不良混入率10%以下 7ch・14レーン メーカー標準小売価格(税込) 1,427,800円 バックグランド自動調整 自動流量調整 長寿命LED光源 ガラス対応 メンテナンス工具不要 白米·玄米簡単切替

## 白米も玄米も"すぐに" 選別できます。

- ▶ 暖機時間は、わずか1分。(従来の10分の1(当社比))
- ▶白米と玄米の選別切替がワンタッチ
- LED光源を採用。寿命は約40,000時間





電 源 三相200V 0.4Kw

空気出口 G1/4 ×1(オス)

電 源 100V 50Hz 0.2Kw

60Hz 0.21Kw

オイルフリーコンプレッサーTWP04とエアー ドライヤーSA-3Nご利用時に必要なエア 配管部材のセットです。

## <u>SCS-7SI 特長</u>

## 白米も玄米も"キレイに" 選別します。

不良混入率10%まで 最大処理量(200kg/時)で選別可能。

## 1 見る ラインセンサカメラ 2台搭載

小さなカメムシの 被害も見逃さない。



デジタルラインセンサカメラで微妙な色 の差、微少な黒点を見逃しません。







#### 安心の自動流量制御機能 不良混入率10%を超える場合は、自動的 に最適な流量にコントロールする事もで

きます。

● ヤケ打ちモード……黒い不良品を取る。 ● シラタ打ちモード…光を通さない不良品を取る。 ウルチ打ちモード…もち米のうるち米を取る。

## 3 便利 いつでもすぐに使える

あつかいやすい 便利な機能

#### 移動用手摺 キャスター付きで移動もラクラク。 手摺を持って簡単に動かせます。









お米に混入している異物に合わせて モードを設定し、不良米を取り除きます。



### 不良品受け箱

選別した不良品は内蔵 の受け箱で回収。受け 箱の取り出しは左右ど ちらからでも可能です。