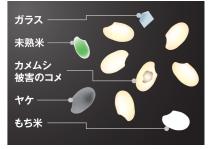

## カメ虫被害粒(米)・ヤケ米、ガラス・プラスチック、シラタ、籾、 もち米に混入したうるち米等を除去します。

| •           | •      | ・             | ・            |
|-------------|--------|---------------|--------------|
| 自動流量調整      | 自動感度調整 | バックグランド自動調整   | 液晶タッチパネル     |
| ·<br>异降機一体型 | ガラス対応  | ・<br>長寿命LED光源 | ・ メンテナンス工具不要 |

### メリット 3台のカメラを装備

●前後2台のカメラでカメムシ斑点米、ヤケ等の着色粒を検出
●透過カメラ (3台目) がシラタなどの未熟米を検出
●一回でヤケ・シラタを同時選別

※色彩選別機は食品取扱機器の為、安全性を考慮しオイルフリーコンプレッサとエアドライヤを推奨しています。

色彩選別機には籾摺り後、米選機で屑米を除去してから投入します。 選別後は計量機へ送ります。