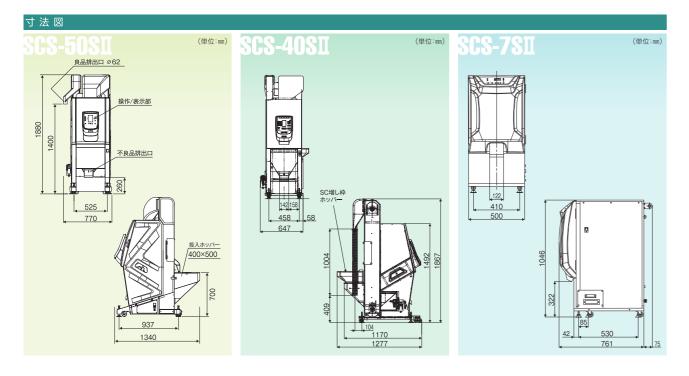

#### 仕 様 表

|       | 型式            | SCS-50SII-B                              | SCS-50SII-W    | SCS-40SI                   | SCS-7SI                  |  |
|-------|---------------|------------------------------------------|----------------|----------------------------|--------------------------|--|
| 基本性能  | シュ <b>ー</b> ト | 溝シュート×50ch                               |                | 満シュート×40ch                 | 溝シュート×14ch               |  |
|       | 処理能力          | 2.1t/h(不良混入率10%以下)                       |                | 1.5t/h(不良混入率10%以下)         | 0.2t/h(不良混入率10%以下)       |  |
|       | 選別対象          | 着色粒・被害粒・未熟米・死米等の不良米、もみ、ガラス、石、草の実、樹脂などの異物 |                |                            |                          |  |
| 構造    | センシング方式       | デジタルラインセンサカメラ×3台                         |                | Ì                          | デジタルラインセンサカメラ×2台         |  |
|       | LED光源         | <b>玄米用</b> (緑色)                          | 白米用(青色)        | 玄米用(緑色) 白米                 | 用(青色) 2色内蔵               |  |
|       | エジェクタ数        | 50個                                      |                | 40個                        | 7個                       |  |
|       | 昇降機           | 投入張込用×1、良品用×1                            |                |                            | オプション(SCS-VE7II)         |  |
|       | 投入ホッパ容量       | 38.5kg                                   |                | 13.0kg                     | 12.0kg                   |  |
|       | 原料供給方式        | 振動フィーダ                                   |                |                            |                          |  |
| 運転·制御 | 操作/表示部        | カラー液晶タッチパネル+スイッチ+排除モニタ                   |                |                            | 7セグLED+スイッチ+排除モニタ        |  |
|       | 選別モード         | うるち玄米・白米/もち玄米・白米                         |                |                            |                          |  |
|       | 自動流量制御        | 有 り                                      |                |                            |                          |  |
|       | 自動調整機能        |                                          | 有り             |                            | 無し                       |  |
| 機器仕様  | 外形寸法(mm)      | 幅770mm×奥行1,34                            | 10mm×高さ1,880mm | 幅647mm×奥行1,170mm×高さ1,867mm | 幅500mm×奥行836mm×高さ1,046mm |  |
|       | 排出高さ(mm)      | 良品排出口:1,400mm、                           | 不良品排出口:260mm   | 良品排出口:1,364mm、不良品排出口:260mm | 良品排出口:322mm              |  |
|       | 製品質量          | 220kg                                    |                | 189kg                      | 86kg                     |  |
|       | 電源            | AC100V 50/                               | 60Hz 550W      | 三相200V 0.575kW             | AC100V 210W              |  |
|       | 使用環境条件        | 温度:0~40℃、湿度:20~80%(但し結露しないこと)            |                |                            |                          |  |
| 空気    | コンプレッサ        | 推奨コンプレッサ2.2k                             | W 無給油(ドライヤ付)   | 推奨1.5kW 無給油(ドライヤ付)         | 推奨0.4kW 無給油(ドライヤ付)       |  |
| 気     | エア接続形態        | 3/8ワンタッチカプラ                              |                |                            |                          |  |