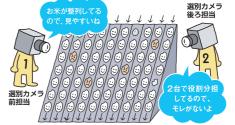

## 50SII・40SIは 流す 見る 撃つ の基本機能が充実

見る 3台のラインセンサカメラで役割を分担 高精度・高効率選別。 1粒ずつ丁寧に判定。 カメムシ被害粒などの微少な不良も精度良く検出できます。光屈折方式 で透明異物 (ガラスなど) も識別できます。独自の方法でヤケとシラタの

### メリット 3台のカメラを装備

●前後2台のカメラでカメムシ斑点米、ヤケ等の着色粒を検出
●透過カメラ (3台目) がシラタなどの未熟米を検出
●一回でヤケ・シラタを同時選別

※色彩選別機は食品取扱機器の為、安全性を考慮しオイルフリーコンプレッサとエアドライヤを推奨しています。

色彩選別機には籾摺り後、米選機で屑米を除去してから投入します。 選別後は計量機へ送ります。