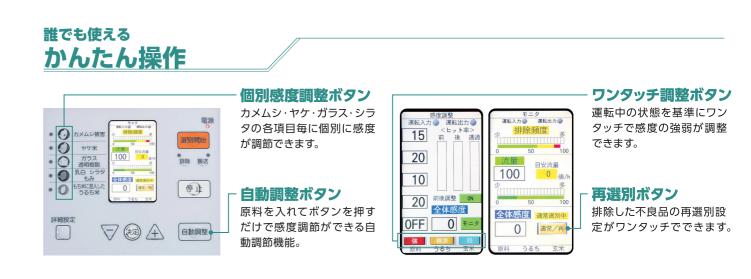

## 50SII・40SIは 流す 見る 撃つ の基本機能が充実

見る 3台のラインセンサカメラで役割を分担 高精度・高効率選別。 1粒ずつ丁寧に判定。 カメムシ被害粒などの微少な不良も精度良く検出できます。光屈折方式 で透明異物 (ガラスなど) も識別できます。独自の方法でヤケとシラタの

#### 安心の自動流量制御機能 不良混入率10%を超える場合は、自動的 に最適な流量にコントロールする事もで

きます。

● ヤケ打ちモード……黒い不良品を取る。 ● シラタ打ちモード…光を通さない不良品を取る。 ウルチ打ちモード…もち米のうるち米を取る。