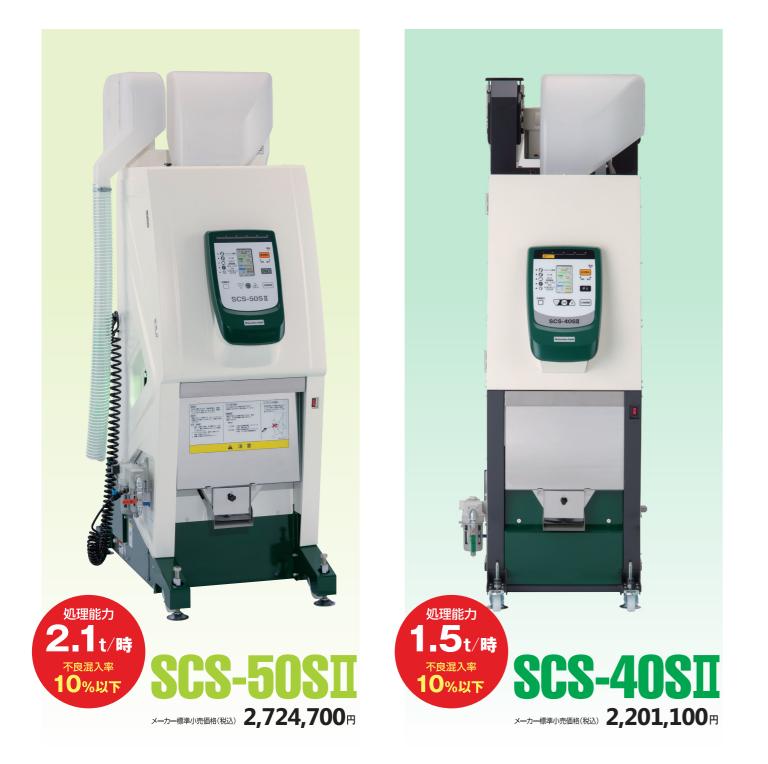

#### 仕 様 表

|       | 型式            | SCS-50SII-B                              | SCS-50SII-W    | SCS-40SI                   | SCS-7SI                  |  |
|-------|---------------|------------------------------------------|----------------|----------------------------|--------------------------|--|
| 基本性能  | シュ <b>ー</b> ト | 溝シュート×50ch                               |                | 満シュート×40ch                 | 溝シュート×14ch               |  |
|       | 処理能力          | 2.1t/h(不良混入率10%以下)                       |                | 1.5t/h(不良混入率10%以下)         | 0.2t/h(不良混入率10%以下)       |  |
|       | 選別対象          | 着色粒・被害粒・未熟米・死米等の不良米、もみ、ガラス、石、草の実、樹脂などの異物 |                |                            |                          |  |
| 構造    | センシング方式       | デジタルラインセンサカメラ×3台                         |                | Ì                          | デジタルラインセンサカメラ×2台         |  |
|       | LED光源         | <b>玄米用</b> (緑色)                          | 白米用(青色)        | 玄米用(緑色) 白米                 | 用(青色) 2色内蔵               |  |
|       | エジェクタ数        | 50個                                      |                | 40個                        | 7個                       |  |
|       | 昇降機           | 投入張込用×1、良品用×1                            |                |                            | オプション(SCS-VE7II)         |  |
|       | 投入ホッパ容量       | 38.5kg                                   |                | 13.0kg                     | 12.0kg                   |  |
|       | 原料供給方式        | 振動フィーダ                                   |                |                            |                          |  |
| 運転·制御 | 操作/表示部        | カラー液晶タッチパネル+スイッチ+排除モニタ                   |                |                            | 7セグLED+スイッチ+排除モニタ        |  |
|       | 選別モード         | うるち玄米・白米/もち玄米・白米                         |                |                            |                          |  |
|       | 自動流量制御        | 有 り                                      |                |                            |                          |  |
|       | 自動調整機能        |                                          | 有り             |                            | 無し                       |  |
| 機器仕様  | 外形寸法(mm)      | 幅770mm×奥行1,34                            | 10mm×高さ1,880mm | 幅647mm×奥行1,170mm×高さ1,867mm | 幅500mm×奥行836mm×高さ1,046mm |  |
|       | 排出高さ(mm)      | 良品排出口:1,400mm、                           | 不良品排出口:260mm   | 良品排出口:1,364mm、不良品排出口:260mm | 良品排出口:322mm              |  |
|       | 製品質量          | 220kg                                    |                | 189kg                      | 86kg                     |  |
|       | 電源            | AC100V 50/                               | 60Hz 550W      | 三相200V 0.575kW             | AC100V 210W              |  |
|       | 使用環境条件        | 温度:0~40℃、湿度:20~80%(但し結露しないこと)            |                |                            |                          |  |
| 空気    | コンプレッサ        | 推奨コンプレッサ2.2k                             | W 無給油(ドライヤ付)   | 推奨1.5kW 無給油(ドライヤ付)         | 推奨0.4kW 無給油(ドライヤ付)       |  |
| 気     | エア接続形態        | 3/8ワンタッチカプラ                              |                |                            |                          |  |